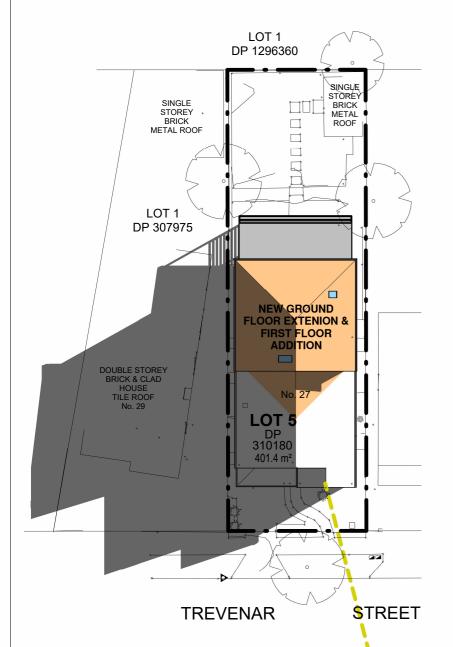

## **SHADOWS CAST ON JUNE 21**



9am Shadow Diagram

1:300



12pm Shadow Diagram

1:300



1:300

## Alterations & Additions

At: 27 Trevenar Street, Ashbury

For: Brett Guerin & Monika Drankowska

**Development Application & Construction** Certificate



True North Design & Drafting Pty Ltd design@truenorthdd.com.au www.truenorthdd.com.au

| Issue: | Description:             | By:  | Date:      |
|--------|--------------------------|------|------------|
| Α      | Design Review - Draft 3  | D.K. | 21/03/2025 |
| В      | Single Storey Option     | D.K. | 07/02/2025 |
| 1      | Issued for DA Submission | D.K. | 12/04/2025 |
|        |                          |      |            |
|        |                          |      |            |
|        |                          |      |            |
|        |