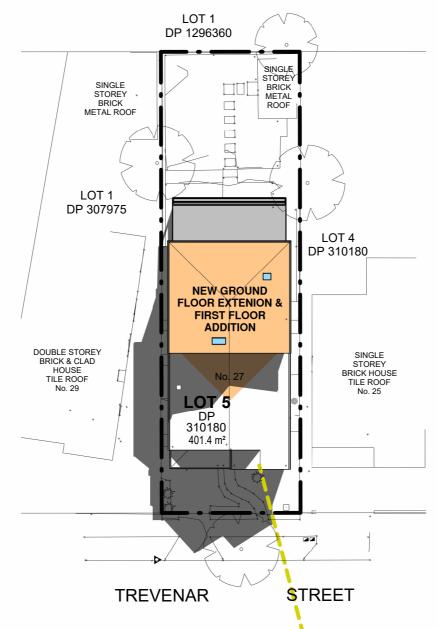

## **SHADOWS CAST ON JUNE 21**



9am Shadow Diagram

1:300



12pm Shadow Diagram

1:300



1:300

## Alterations & Additions

At: 27 Trevenar Street, Ashbury

For: Brett Guerin & Monika Drankowska

**Development Application & Construction** Certificate



True North Design & Drafting Pty Ltd design@truenorthdd.com.au www.truenorthdd.com.au

| Issue: | Description:             | By:  | Date:      |
|--------|--------------------------|------|------------|
| Α      | Design Review - Draft 3  | D.K. | 21/03/2025 |
| В      | Single Storey Option     | D.K. | 07/02/2025 |
| 1      | Issued for DA Submission | D.K. | 12/04/2025 |
|        |                          |      |            |
|        |                          |      |            |
|        |                          |      |            |
|        |                          |      |